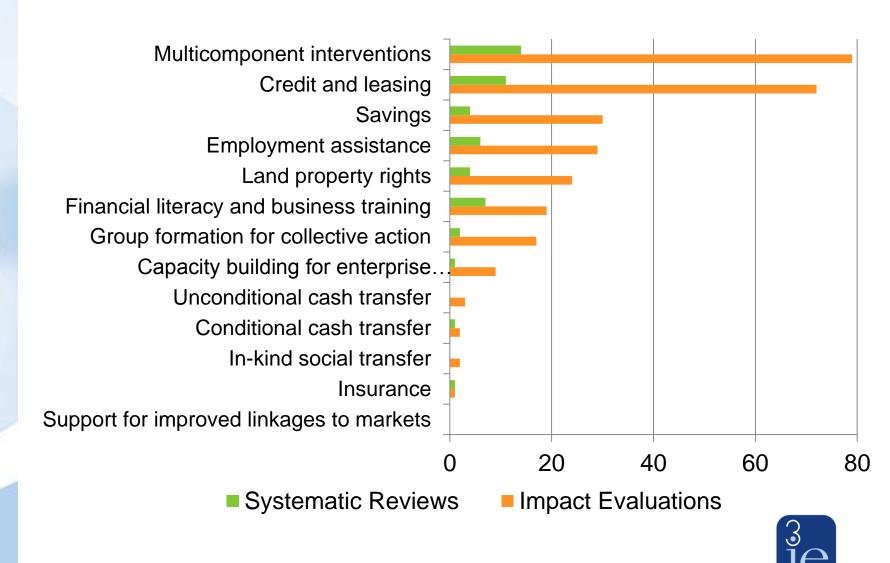

ral inputs.
- There was no evidence on the impact of financial literacy provided with formal banking services. The authors conclude that the observed
  positive effects of technology-change are limited to mobile-phone technology and do not include things such as debit cards.

The authors conclude that results could be context-specific, and that further rigorous research is needed in order to understand the impact of other technologies such as debit cards and positive spillover effects on social networks which could render interventions more cost-effective. More research is also needed to understand the long-term effects of innovatively designed savings products that address behavioural constraints.



#### Findings: Evidence base

Distribution of studies by type of intervention evaluated



|