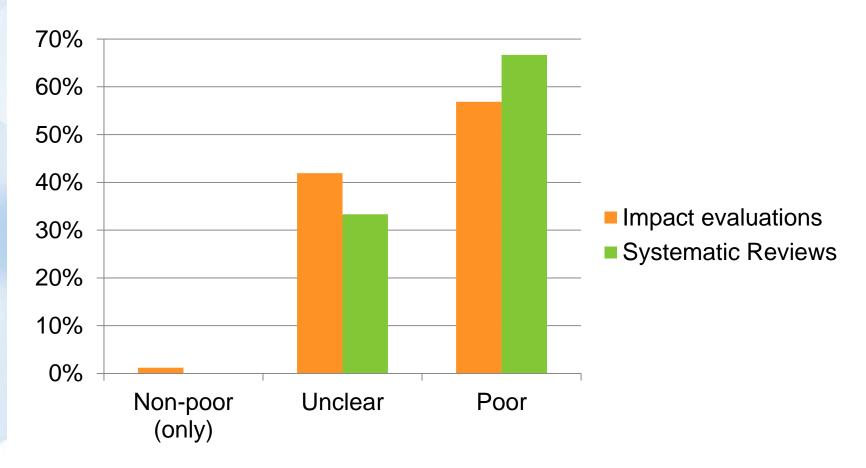

|               |                   | U                                 | JSAID                                       |



## Findings from high confidence systematic reviews

#### Access to formal banking:

- State expansion of formal banking services in rural areas has potential to increase rural wages, agricultural investment and reduce rural poverty
- Innovative savings products can have a positive effect on income

#### **Microcredit:**

- No consistent evidence of a positive effect on women's control over household spending
- However, some evidence on the mediating factors for positive effects

#### Land property rights interventions:

Land tenure interventions improve welfare (consumption or income) by 16 per cent on average

### Evidence gap: reporting of poverty status



Only 23% of those studies that report targeting /evaluating the poor analyse outcomes by poverty status

#### **Evidence gap: reporting of poverty status**



# Studies evaluating effects for the extreme poor

|                         |                               |                  |                    |               |            | gų.                          |                        |                |                  |        |           |               |                   |                      |                             |
|-------------------------|-------------------------------|------------------|--------------------|---------------|------------|------------------------------|------------------------|----------------|------------------|--------|-----------|---------------|