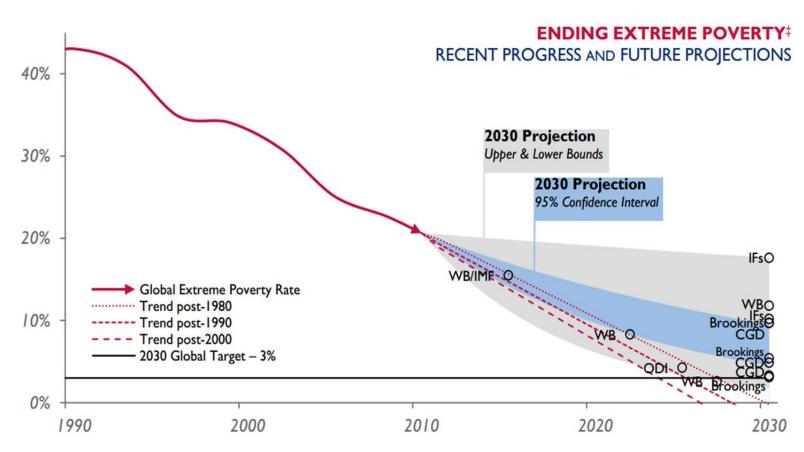

#### **Ending poverty in all its forms**

USAID (2013) <u>Getting to Zero: A discussion paper on ending extreme poverty</u>. United States Agency for International Development