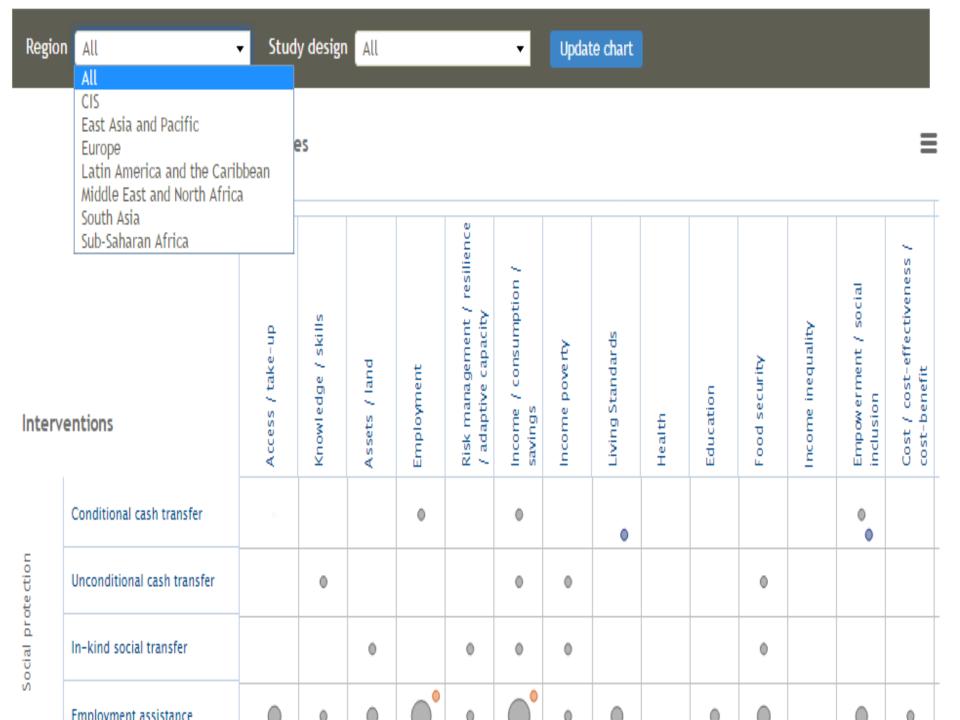

#### **Evidence Gap Map: Search results**

|                         |                              |                  |                    |               |              | 8                           |                        |                |                  |              |               |               |                   |                      |                             |
|-------------------------|------------------------------|------------------|--------------------|---------------|--------------|-----------------------------|------------------------|----------------|------------------|--------------|---------------|---------------|-------------------|----------------------|-----------------------------|
| Interventi              | ons                          | Access / take-up | Knowledge / skills | Assets / land | Employment   | Risk management / resilienc | Income / consumption / | Income poverty | Living Standards | Health       | Education     | Food security | Income inequality | Empowerment / social | Cost / cost-effectiveness / |
|                         | Conditional cash transfer    |                  |                    |               | •            |                             | •                      |                | •                |              |               |               |                   | •                    |                             |
| otection                | Unconditional cash transfer  |                  | •                  |               |              |                             | •                      | •              |                  |              |               | •             |                   |                      |                             |
| Social protection       | In–kind social transfer      |                  |                    | •             |              | •                           | •                      | •              |                  |              |               | •             |                   |                      |                             |
|                         | Employment assistance        |                  | •                  | •             |              | •                           |                        |                |                  | •            | • •           | •             | •                 | • •                  | •                           |
| S                       | Credit and leasing           |                  | •                  |               |              |                             |                        |                |                  |              |               |               | •                 |                      | •                           |
| Financial services      | Savings                      |                  | •                  | •             | •            |                             |                        | •              | •                | •            | •             | •             |                   | •                    | •                           |
| Finar                   | Insurance                    | •                |                    |               |              |                             | •                      |                |                  | •            |               |               |                   | •                    |                             |
| pport                   | Financial literacy and       |                  |                    | • •           |              |                             |                        |                | •                | • •          | •             |               |                   | • •                  | •                           |
| Microenterprise support | Enterprise development       |                  |                    | •             |              |                             |                        |                | •                |              | •             |               |                   | •                    |                             |
| Microen                 | Support for improved         |                  |                    |               |              |                             |                        |                |                  |              |               |               |                   |                      |                             |
|                         | Land property rights         | •                |                    | •             |              |                             | •                      | •              | •                | •            | •             | •             |                   |                      | •                           |
| Other                   | Group formation for          |                  | 0                  | •             | •            | •                           | •                      | •              |                  | •            | •             | •             | •                 | •                    | •                           |
| M                       | lulticomponent interventions |                  | •                  |               |              | •                           |                        |                |                  |              | •             |               | •                 |                      |                             |
|                         | Click ite                    | ms in the legei  | nd to toggle       | the category  | off and on i | in the graph.               | High to Low            | / Confidence   | and Protoco      | l categories | apply only to | o Systematic  | Reviews.          |                      |                             |

Click items in the legend to toggle the category off and on in the graph. High to Low Confidence and Protocol categories apply only to Systematic Reviews.

| i                       |                              |                  |                    |               |            | 9                           |                        |                |                  |           |            |               |                   |                      |                             |
|-------------------------|------------------------------|------------------|--------------------|---------------|------------|-----------------------------|------------------------|----------------|------------------|-----------|------------|---------------|-------------------|----------------------|-----------------------------|
| Interventio             | ons                          | Access / take-up | Knowledge / skills | Assets / land | Employment | Risk management / resilienc | Income / consumption / | Income poverty | Living Standards | Health    | Education  | Food security | Income inequality | Empowerment / social | Cost / cost-effectiveness / |
|                         | Conditional cash transfer    |                  |                    |               | •          |                             | •                      |                | •                |           |            |               |                   | •                    |                             |
| otection                | Unconditional cash transfer  |                  | •                  |               |            |                             | •                      | •              |                  |           |            | •             |                   |                      |                             |
| Social protection       | In-kind social transfer      |                  |                    | •             |            | •                           | •                      | •              |                  |           |            | •             |                   |                      |                             |
|                         | Employment assistance        |                  | •                  | •             |            | •                           |                        | •              | •                | •         | • •        | •             | •                 | • •                  | •                           |
| S                       | Credit and leasing           |                  | •                  |               |            | •                           |                        |                |                  |           |            |               | •                 |                      | •                           |
| Financial services      | Savings                      |                  | •                  | •             |            |                             |                        | •              | •                | •         | •          | •             |                   | •                    | •                           |
| Final                   | Insurance                    | •                |                    |               |            |                             | •                      |                |                  | •         |            |               |                   | •                    |                             |
| pport                   | Financial literacy and       |                  |                    |               |            |                             |                        |                |                  |           |            |               |                   |                      |                             |
| Microenterprise support | Enterprise development       |                  |                    | •             |            |                             |                        |                | •                |           | •          |               |                   | •                    |                             |
| Microen                 | Support for improved         |                  |                    |               |            |                             |                        |                |                  |           |            |               |                   |                      |                             |
|                         | Land property rights         | •                |                    | •             |            |                             | •                      | •              | •                | •         | •          | •             |                   | •                    | •                           |
| Other                   | Group formation for          |                  | •                  | •             | •          | •                           | •                      | •              |                  | •         | •          | •             | •                 |                      | •                           |
| М                       | Multicomponent interventions |                  |                    |               |            |                             |                        |                |                  |           |            |               |                   |                      |                             |
|                         | Click items in the le        | egend to to      | ggle the c         | ategory o     | ff and on  | in the gra                  | ph. High               | to Low Co      | nfidence         | and Proto | col catego | ories appl    | y only to .       | Systematic           | Reviews.                    |

|                         |                              |                  |                    |               |            | e.                          |                        |                |                  |           |            |               |                   |                      |                             |
|-------------------------|------------------------------|------------------|--------------------|---------------|------------|-----------------------------|------------------------|----------------|------------------|-----------|------------|---------------|-------------------|----------------------|-----------------------------|
| ntervent                | ions                         | Access / take-up | Knowledge / skills | Assets / land | Employment | Risk management / resilienc | Income / consumption / | Income poverty | Living Standards | Health    | Education  | Food security | Income inequality | Empowerment / social | Cost / cost-effectiveness / |
|                         | Conditional cash transfer    |                  |                    |               |            |                             |                        |                |                  |           |            |               |                   |                      |                             |
| tection                 | Unconditional cash transfer  |                  |                    |               |            |                             |                        |                |                  |           |            |               |                   |                      |                             |
| Social protection       | In-kind social transfer      |                  |                    |               |            |                             |                        |                |                  |           |            |               |                   |                      |                             |
|                         | Employment assistance        |                  |                    |               |            |                             |                        |                |                  |           |            |               |                   |                      | •                           |
| s,                      | Credit and leasing           |                  |                    |               |            |                             |                        |                |                  |           |            |               |                   |                      |                             |
| Financial services      | Savings                      |                  |                    |               |            |                             |                        |                |                  |           |            |               |                   |                      |                             |
| Finan                   | Insurance                    |                  |                    |               |            |                             |                        |                |                  |           |            |               |                   |                      |                             |
| pport                   | Financial literacy and       |                  |                    |               |            |                             |                        |                |                  |           |            |               |                   |                      |                             |
| Microenterprise support | Enterprise development       |                  |                    |               |            |                             |                        |                |                  |           |            |               |                   |                      |                             |
| Microen                 | Support for improved         |                  |                    |               |            |                             |                        |                |                  |           |            |               |                   |                      |                             |
|                         | Land property rights         |                  |                    |               |            |                             |                        |                |                  |           |            |               |                   |                      |                             |
| Other                   | Group formation for          |                  |                    |               |            |                             |                        |                |                  |           |            |               |                   |                      |                             |
| N                       | fulticomponent interventions |                  |                    |               |            | 0                           |                        |                |                  |           |            |               |                   |                      |                             |
| C                       | lick items in the lege       | nd to toggl      | le the cate        | gory off a    | nd on in i | the graph                   | . High to              | Low Conf       | idence an        | d Protoco | ol categor | ries apply    | only to S         |                      | Reviews.                    |

| Interv             | entions                                  | Access / take-up | Knowledge / skills | Assets / land | rent recapacity reconsump recapacity reconsump recapacity recapacity reconsump recapacity reconsump recapacity reconsump reconstruction reconsump reconsump reconsump reconsump reconsump reconstruction reconsump reconstruction reconsump reconsump reconsump reconsump reconsump reconstruction reconsump reconstruction recon | cost-benefit |
|--------------------|------------------------------------------|------------------|--------------------|---------------|--------------------------------------------------------------------------------------------------------------------------------------------------------------------------------------------------------------------------------------------------------------------------------------------------------------------------------------------------------------------------------------------------------------------------------------------------------------------------------------------------------------------------------------------------------------------------------------------------------------------------------------------------------------------------------------------------------------------------------------------------------------------------------------------------------------------------------------------------------------------------------------------------------------------------------------------------------------------------------------------------------------------------------------------------------------------------------------------------------------------------------------------------------------------------------------------------------------------------------------------------------------------------------------------------------------------------------------------------------------------------------------------------------------------------------------------------------------------------------------------------------------------------------------------------------------------------------------------------------------------------------------------------------------------------------------------------------------------------------------------------------------------------------------------------------------------------------------------------------------------------------------------------------------------------------------------------------------------------------------------------------------------------------------------------------------------------------------------------------------------------------|--------------|
|                    | Conditional cash transfer                | ,                | _                  |               | Microfinance and encourging entrepreneurship Microfinancing women's activities, Cote d'Ivoire Microcredit take up                                                                                                                                                                                                                                                                                                                                                                                                                                                                                                                                                                                                                                                                                                                                                                                                                                                                                                                                                                                                                                                                                                                                                                                                                                                                                                                                                                                                                                                                                                                                                                                                                                                                                                                                                                                                                                                                                                                                                                                                              |              |
| ote ction          | Unconditional cash transfer              |                  | •                  |               | Consumer credit in South Africa  Group versus individual microlending in Mongolia                                                                                                                                                                                                                                                                                                                                                                                                                                                                                                                                                                                                                                                                                                                                                                                                                                                                                                                                                                                                                                                                                                                                                                                                                                                                                                                                                                                                                                                                                                                                                                                                                                                                                                                                                                                                                                                                                                                                                                                                                                              |              |
| Social protection  | In-kind social transfer                  |                  |                    | 0             | Microfinance Microfinance Expansion Project                                                                                                                                                                                                                                                                                                                                                                                                                                                                                                                                                                                                                                                                                                                                                                                                                                                                                                                                                                                                                                                                                                                                                                                                                                                                                                                                                                                                                                                                                                                                                                                                                                                                                                                                                                                                                                                                                                                                                                                                                                                                                    |              |
| Ň                  | Employment assistance                    | •                | •                  | •             | Microfinance Microfinance for women in Indian matrilineal tribal society  Medium and long term impact of microcredit                                                                                                                                                                                                                                                                                                                                                                                                                                                                                                                                                                                                                                                                                                                                                                                                                                                                                                                                                                                                                                                                                                                                                                                                                                                                                                                                                                                                                                                                                                                                                                                                                                                                                                                                                                                                                                                                                                                                                                                                           |              |
| ices               | Credit and leasing                       |                  | •                  |               | Enterprise credit access in Philippines Microcredit and migration                                                                                                                                                                                                                                                                                                                                                                                                                                                                                                                                                                                                                                                                                                                                                                                                                                                                                                                                                                                                                                                                                                                                                                                                                                                                                                                                                                                                                                                                                                                                                                                                                                                                                                                                                                                                                                                                                                                                                                                                                                                              |              |
| Financial services | Savings                                  |                  | •                  | 0             | Microcredit and family planning in Ethiopia  Microfinance                                                                                                                                                                                                                                                                                                                                                                                                                                                                                                                                                                                                                                                                                                                                                                                                                                                                                                                                                                                                                                                                                                                                                                                                                                                                                                                                                                                                                                                                                                                                                                                                                                                                                                                                                                                                                                                                                                                                                                                                                                                                      |              |
| Finan              | Insurance                                | •                |                    |               | Microfinance in Bangladesh Microfinance in Northeast Thailand Microfinance                                                                                                                                                                                                                                                                                                                                                                                                                                                                                                                                                                                                                                                                                                                                                                                                                                                                                                                                                                                                                                                                                                                                                                                                                                                                                                                                                                                                                                                                                                                                                                                                                                                                                                                                                                                                                                                                                                                                                                                                                                                     |              |
| support            | Financial literacy and business training |                  |                    | 0             | Group-Based credit programs Microcredit and self-employment                                                                                                                                                                                                                                                                                                                                                                                                                                                                                                                                                                                                                                                                                                                                                                                                                                                                                                                                                                                                                                                                                                                                                                                                                                                                                                                                                                                                                                                                                                                                                                                                                                                                                                                                                                                                                                                                                                                                                                                                                                                                    |              |
| rte rprise s       | Enterprise development                   | •                | •                  | •             | Microcredit for the poor – Bangladesh  Microcredit for the poor – Bangladesh II  Microfinance                                                                                                                                                                                                                                                                                                                                                                                                                                                                                                                                                                                                                                                                                                                                                                                                                                                                                                                                                                                                                                                                                                                                                                                                                                                                                                                                                                                                                                                                                                                                                                                                                                                                                                                                                                                                                                                                                                                                                                                                                                  |              |
| Microento          | Support for improved linkages to markets |                  |                    |               | Microcredit in Indonesia Microcredit in Mexico                                                                                                                                                                                                                                                                                                                                                                                                                                                                                                                                                                                                                                                                                                                                                                                                                                                                                                                                                                                                                                                                                                                                                                                                                                                                                                                                                                                                                                                                                                                                                                                                                                                                                                                                                                                                                                                                                                                                                                                                                                                                                 |              |
| ~                  | Land property rights                     | •                |                    |               |                                                                                                                                                                                                                                                                                                                                                                                                                                                                                                                                                                                                                                                                                                                                                                                                                                                                                                                                                                                                                                                                                                                                                                                                                                                                                                                                                                                                                                                                                                                                                                                                                                                                                                                                                                                                                                                                                                                                                                                                                                                                                                                                |              |
| ther               | Group formation for                      |                  | 0                  | •             |                                                                                                                                                                                                                                                                                                                                                                                                                                                                                                                                                                                                                                                                                                                                                                                                                                                                                                                                                                                                                                                                                                                                                                                                                                                                                                                                                                                                                                                                                                                                                                                                                                                                                                                                                                                                                                                                                                                                                                                                                                                                                                                                |              |