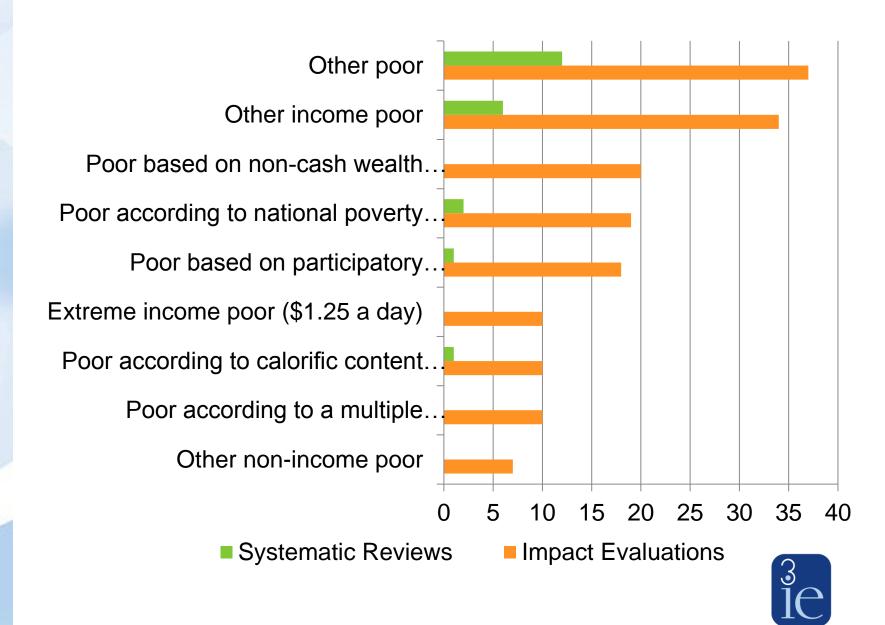

idence systematic reviews

#### Access to formal banking:

- State expansion of formal banking services in rural areas has potential to increase rural wages, agricultural investment and reduce rural poverty
- Innovative savings products can have a positive effect on income

#### **Microcredit:**

- No consistent evidence of a positive effect on women's control over household spending
- However, some evidence on the mediating factors for positive effects

#### Land property rights interventions:

Land tenure interventions improve welfare (consumption or income) by 16 per cent on average

### Evidence gap: reporting of poverty status



Only 23% of those studies that report targeting /evaluating the poor analyse outcomes by poverty status

#### **Evidence gap: reporting of poverty status**



# Studies evaluating effects for the extreme poor

|                         |                               |                  |                    |               |            | gų.                          |                        |                |                  |        |           |               |                   |                      |                             |
|-------------------------|-------------------------------|------------------|--------------------|---------------|------------|------------------------------|------------------------|----------------|------------------|--------|-----------|---------------|-------------------|----------------------|-----------------------------|
| nterventi               | ions                          | Access / take-up | Knowle