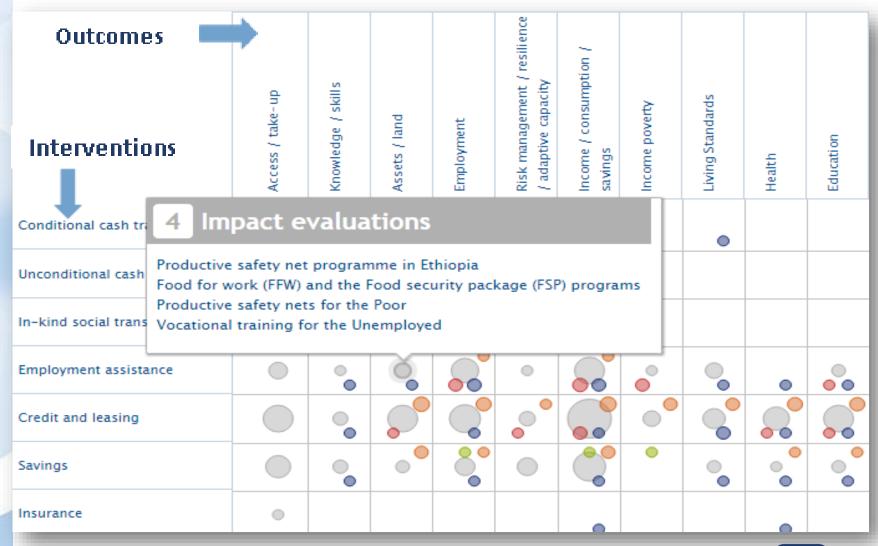

#### **Evidence Gap Map: Search results**

|                         |                              |                  |                    |               |              | 8                           |                        |                |                  |              |               |               |                   |                      |                             |
|-------------------------|------------------------------|------------------|--------------------|---------------|--------------|-----------------------------|------------------------|----------------|------------------|--------------|---------------|---------------|-------------------|----------------------|-----------------------------|
| Interventi              | ons                          | Access / take-up | Knowledge / skills | Assets / land | Employment   | Risk management / resilienc | Income / consumption / | Income poverty | Living Standards | Health       | Education     | Food security | Income inequality | Empowerment / social | Cost / cost-effectiveness / |
|                         | Conditional cash transfer    |                  |                    |               | •            |                             | •                      |                | •                |              |               |               |                   | •                    |                             |
| otection                | Unconditional cash transfer  |                  | •                  |               |              |                             | •                      | •              |                  |              |               | •             |                   |                      |                             |
| Social protection       | In–kind social transfer      |                  |                    | •             |              | •                           | •                      | •              |                  |              |               | •             |                   |                      |                             |
|                         | Employment assistance        |                  | •                  | •             |              | •                           |                        |                |                  | •            | • •           | •             | •                 | • •                  | •                           |
| S                       | Credit and leasing           |                  | •                  |               |              |                             |                        |                |                  |              |               |               | •                 |                      | •                           |
| Financial services      | Savings                      |                  | •                  | •             | •            |                             |                        | •              | •                | •            | •             | •             |                   | •                    | •                           |
| Finar                   | Insurance                    | •                |                    |               |              |                             | •                      |                |                  | •            |               |               |                   | •                    |                             |
| pport                   | Financial literacy and       |                  |                    | • •           |              |                             |                        |                | •                | • •          | •             |               |                   | • •                  | •                           |
| Microenterprise support | Enterprise development       |                  |                    | •             |              |                             |                        |                | •                |              | •             |               |                   | •                    |                             |
| Microen                 | Support for improved         |                  |                    |               |              |                             |                        |                |                  |              |               |               |                   |                      |                             |
|                         | Land property rights         | •                |                    | •             |              |                             | •                      | •              | •                | •            | •             | •             |                   |                      | •                           |
| Other                   | Group formation for          |                  | 0                  | •             | •            | •                           | •                      | •              |                  | •            | •             | •             | •                 | •                    | •                           |
| M                       | lulticomponent interventions |                  | •                  |               |              | •                           |                        |                |                  |              | •             |               | •                 |                      |                             |
|                         | Click ite                    | ms in the legei  | nd to toggle       | the category  | off and on i | in the graph.               | High to Low            | / Confidence   | and Protoco      | l categories | apply only to | o Systematic  | Reviews.          |                      |                             |

Click items in the legend to toggle the category off and on in the graph. High to Low Confidence and Protocol categories apply only to Systematic Reviews.

| i                       |                              |                  |                    |               |            | 9                           |                        |                |                  |           |            |               |                   |                      |                             |
|-------------------------|------------------------------|------------------|--------------------|---------------|------------|-----------------------------|------------------------|----------------|------------------|-----------|------------|---------------|-------------------|----------------------|-----------------------------|
| Interventio             | ons                          | Access / take-up | Knowledge / skills | Assets / land | Employment | Risk management / resilienc | Income / consumption / | Income poverty | Living Standards | Health    | Education  | Food security | Income inequality | Empowerment / social | Cost / cost-effectiveness / |
|                         | Conditional cash transfer    |                  |                    |               | •          |                             | •                      |                | •                |           |            |               |                   | •                    |                             |
| otection                | Unconditional cash transfer  |                  | •                  |               |            |                             | •                      | •              |                  |           |            | •             |                   |                      |                             |
| Social protection       | In-kind social transfer      |                  |                    | •             |            | •                           | •                      | •              |                  |           |            | •             |                   |                      |                             |
|                         | Employment assistance        |                  | •                  | •             |            | •                           |                        | •              | •                | •         | • •        | •             | •                 | • •                  | •                           |
| S                       | Credit and leasing           |                  | •                  |               |            | •                           |                        |                |                  |           |            |               | •                 |                      | •                           |
| Financial services      | Savings                      |                  | •                  | •             |            |                             |                        | •              | •                | •         | •          | •             |                   | •                    | •                           |
| Final                   | Insurance                    | •                |                    |               |            |                             | •                      |                |                  | •         |            |               |                   | •                    |                             |
| pport                   | Financial literacy and       |                  |                    |               |            |                             |                        |                |                  |           |            |               |                   |                      |                             |
| Microenterprise support | Enterprise development       |                  |                    | •             |            |                             |                        |                | •                |           | •          |               |                   | •                    |                             |
| Microen                 | Support for improved         |                  |                    |               |            |                             |                        |                |                  |           |            |               |                   |                      |                             |
|                         | Land property rights         | •                |                    | •             |            |                             | •                      | •              | •                | •         | •          | •             |                   | •                    | •                           |
| Other                   | Group formation for          |                  | •                  | •             | •          | •                           | •                      | •              |                  | •         | •          | •             | •                 |                      | •                           |
| М                       | Multicomponent interventions |                  |                    |               |            |                             |                        |                |                  |           |            |               |                   |                      |                             |
|                         | Click items in the le        | egend to to      | ggle the c         | ategory o     | ff and on  | in the gra                  | ph. High               | to Low Co      | nfidence         | and Proto | col catego | ories appl    | y only to .       | Systematic           | Reviews.                    |

|                         |                              |                  |                    |               |            | e.                          |                        |                |                  |           |            |               |                   |                      |                             |
|-------------------------|------------------------------|------------------|--------------------|---------------|------------|-----------------------------|------------------------|----------------|------------------|-----------|------------|---------------|-------------------|----------------------|-----------------------------|
| ntervent                | ions                         | Access / take-up | Knowledge / skills | Assets / land | Employment | Risk management / resilienc | Income / consumption / | Income poverty | Living Standards | Health    | Education  | Food security | Income inequality | Empowerment / social | Cost / cost-effectiveness / |
|                         | Conditional cash transfer    |                  |                    |               |            |                             |                        |                |                  |           |            |               |                   |                      |                             |
| tection                 | Unconditional cash transfer  |                  |                    |               |            |                             |                        |                |                  |           |            |               |                   |                      |                             |
| Social protection       | In-kind social transfer      |                  |                    |               |            |                             |                        |                |                  |           |            |               |                   |                      |                             |
|                         | Employment assistance        |                  |                    |               |            |                             |                        |                |                  |           |            |               |                   |                      | •                           |
| s,                      | Credit and leasing           |                  |                    |               |            |                             |                        |                |                  |           |            |               |                   |                      |                             |
| Financial services      | Savings                      |                  |                    |               |            |                             |                        |                |                  |           |            |               |                   |                      |                             |
| Finan                   | Insurance                    |                  |                    |               |            |                             |                        |                |                  |           |            |               |                   |                      |                             |
| pport                   | Financial literacy and       |                  |                    |               |            |                             |                        |                |                  |           |            |               |                   |                      |                             |
| Microenterprise support | Enterprise development       |                  |                    |               |            |                             |                        |                |                  |           |            |               |                   |                      |                             |
| Microen                 | Support for improved         |                  |                    |               |            |                             |                        |                |                  |           |            |               |                   |                      |                             |
|                         | Land property rights         |                  |                    |               |            |                             |                        |                |                  |           |            |               |                   |                      |                             |
| Other                   | Group formation for          |                  |                    |               |            |                             |                        |                |                  |           |            |               |                   |                      |                             |
| N                       | fulticomponent interventions |                  |                    |               |            | 0                           |                        |                |                  |           |            |               |                   |                      |                             |
| C                       | lick items in the lege       | nd to toggl      | le the cate        | gory off a    | nd on in i | the graph                   | . High to              | Low Conf       | idence an        | d Protoco | ol categor | ries apply    | only to S         |                      | Reviews.                    |

| Interv             | entions                                  | Access / take-up | Knowledge / skills | Assets / land | rent recapacity reconsump recapacity reconsump recapacity recapacity reconsump recapacity reconsump recapacity reconsump reconstruction reconsump reconsump reconsump reconsump reconsump reconstruction reconsump reconstruction reconsump reconsump reconsump reconsump reconsump reconstruction reconsump reconstruction recon | cost-benefit |
|--------------------|------------------------------------------|------------------|--------------------|---------------|--------------------------------------------------------------------------------------------------------------------------------------------------------------------------------------------------------------------------------------------------------------------------------------------------------------------------------------------------------------------------------------------------------------------------------------------------------------------------------------------------------------------------------------------------------------------------------------------------------------------------------------------------------------------------------------------------------------------------------------------------------------------------------------------------------------------------------------------------------------------------------------------------------------------------------------------------------------------------------------------------------------------------------------------------------------------------------------------------------------------------------------------------------------------------------------------------------------------------------------------------------------------------------------------------------------------------------------------------------------------------------------------------------------------------------------------------------------------------------------------------------------------------------------------------------------------------------------------------------------------------------------------------------------------------------------------------------------------------------------------------------------------------------------------------------------------------------------------------------------------------------------------------------------------------------------------------------------------------------------------------------------------------------------------------------------------------------------------------------------------------------|--------------|
|                    | Conditional cash transfer                | ,                | _                  |               | Microfinance and encourging entrepreneurship Microfinancing women's activities, Cote d'Ivoire Microcredit take up                                                                                                                                                                                                                                                                                                                                                                                                                                                                                                                                                                                                                                                                                                                                                                                                                                                                                                                                                                                                                                                                                                                                                                                                                                                                                                                                                                                                                                                                                                                                                                                                                                                                                                                                                                                                                                                                                                                                                                                                              |              |
| ote ction          | Unconditional cash transfer              |                  | •                  |               | Consumer credit in South Africa  Group versus individual microlending in Mongolia                                                                                                                                                                                                                                                                                                                                                                                                                                                                                                                                                                                                                                                                                                                                                                                                                                                                                                                                                                                                                                                                                                                                                                                                                                                                                                                                                                                                                                                                                                                                                                                                                                                                                                                                                                                                                                                                                                                                                                                                                                              |              |
| Social protection  | In-kind social transfer                  |                  |                    | 0             | Microfinance Microfinance Expansion Project                                                                                                                                                                                                                                                                                                                                                                                                                                                                                                                                                                                                                                                                                                                                                                                                                                                                                                                                                                                                                                                                                                                                                                                                                                                                                                                                                                                                                                                                                                                                                                                                                                                                                                                                                                                                                                                                                                                                                                                                                                                                                    |              |
| Ň                  | Employment assistance                    | •                | •                  | •             | Microfinance Microfinance for women in Indian matrilineal tribal society  Medium and long term impact of microcredit                                                                                                                                                                                                                                                                                                                                                                                                                                                                                                                                                                                                                                                                                                                                                                                                                                                                                                                                                                                                                                                                                                                                                                                                                                                                                                                                                                                                                                                                                                                                                                                                                                                                                                                                                                                                                                                                                                                                                                                                           |              |
| ices               | Credit and leasing                       |                  | •                  |               | Enterprise credit access in Philippines Microcredit and migration                                                                                                                                                                                                                                                                                                                                                                                                                                                                                                                                                                                                                                                                                                                                                                                                                                                                                                                                                                                                                                                                                                                                                                                                                                                                                                                                                                                                                                                                                                                                                                                                                                                                                                                                                                                                                                                                                                                                                                                                                                                              |              |
| Financial services | Savings                                  |                  | •                  | 0             | Microcredit and family planning in Ethiopia  Microfinance                                                                                                                                                                                                                                                                                                                                                                                                                                                                                                                                                                                                                                                                                                                                                                                                                                                                                                                                                                                                                                                                                                                                                                                                                                                                                                                                                                                                                                                                                                                                                                                                                                                                                                                                                                                                                                                                                                                                                                                                                                                                      |              |
| Finan              | Insurance                                | •                |                    |               | Microfinance in Bangladesh Microfinance in Northeast Thailand Microfinance                                                                                                                                                                                                                                                                                                                                                                                                                                                                                                                                                                                                                                                                                                                                                                                                                                                                                                                                                                                                                                                                                                                                                                                                                                                                                                                                                                                                                                                                                                                                                                                                                                                                                                                                                                                                                                                                                                                                                                                                                                                     |              |
| support            | Financial literacy and business training |                  |                    | 0             | Group-Based credit programs Microcredit and self-employment                                                                                                                                                                                                                                                                                                                                                                                                                                                                                                                                                                                                                                                                                                                                                                                                                                                                                                                                                                                                                                                                                                                                                                                                                                                                                                                                                                                                                                                                                                                                                                                                                                                                                                                                                                                                                                                                                                                                                                                                                                                                    |              |
| rte rprise s       | Enterprise development                   | •                | •                  | •             | Microcredit for the poor – Bangladesh  Microcredit for the poor – Bangladesh II  Microfinance                                                                                                                                                                                                                                                                                                                                                                                                                                                                                                                                                                                                                                                                                                                                                                                                                                                                                                                                                                                                                                                                                                                                                                                                                                                                                                                                                                                                                                                                                                                                                                                                                                                                                                                                                                                                                                                                                                                                                                                                                                  |              |
| Microento          | Support for improved linkages to markets |                  |                    |               | Microcredit in Indonesia Microcredit in Mexico                                                                                                                                                                                                                                                                                                                                                                                                                                                                                                                                                                                                                                                                                                                                                                                                                                                                                                                                                                                                                                                                                                                                                                                                                                                                                                                                                                                                                                                                                                                                                                                                                                                                                                                                                                                                                                                                                                                                                                                                                                                                                 |              |
| ~                  | Land property rights                     | •                |                    |               |                                                                                                                                                                                                                                                                                                                                                                                                                                                                                                                                                                                                                                                                                                                                                                                                                                                                                                                                                                                                                                                                                                                                                                                                                                                                                                                                                                                                                                                                                                                                                                                                                                                                                                                                                                                                                                                                                                                                                                                                                                                                                                                                |              |
| ther               | Group formation for                      |                  | 0                  | •             |                                                                                                                                                                                                                                                                                                                                                                                                                                                                                                                                                                                                                                                                                                                                                                                                                                                                                                                                                                                                                                                                                                                                                                                                                                                                                                                                                                                                                                                                                                                                                                                                                                                                                                                                                                                                                                                                                                                                                                                                                                                                                                                                |              |