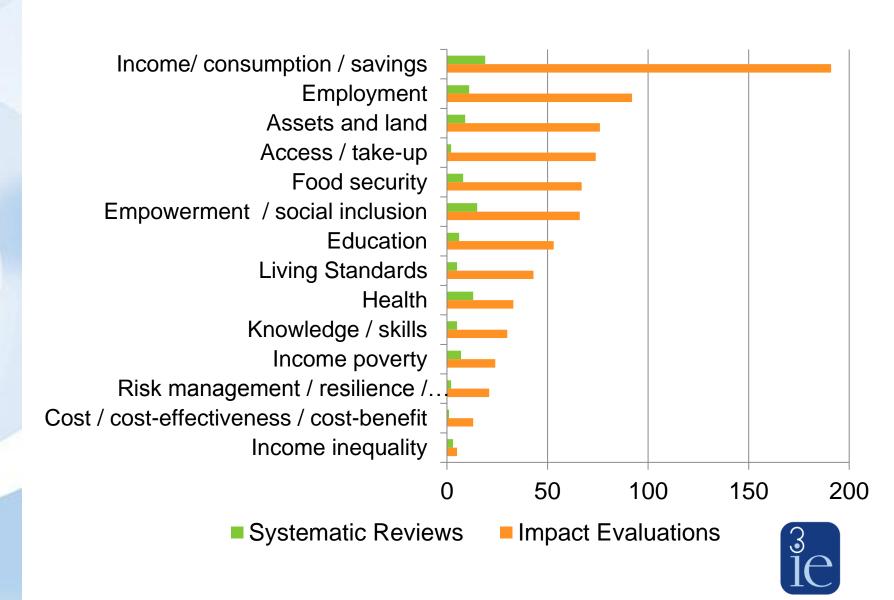

Individual or household level outcomes along the causal chain to poverty reduction and improved wellbeing

E.g. access / take up, employment, asset/land holdings, income / consumption / savings, risk management, poverty, inequality, empowerment